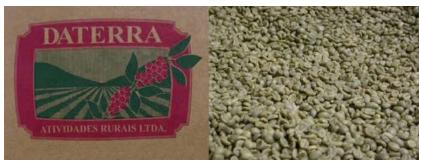

## **Brazil Daterra Sweet Blue**

SPECIFICS:

Name: Sweet Blue Origin: Brazil Farm: Daterra Altitude: 3800 ft. Box Size: 53.25 lb. box

Cupping Notes: dark chocolate, pleasantly spicy, balanced acidity, dense body,

orange, light grape notes

About this Coffee: This outstanding blend is very popular. It has a superb aroma.

Its moderate acidity is distinctive and has a good balance.

**Suggested Roast:** Medium to medium-dark **Recommended Uses:** Espresso, drip/filtered